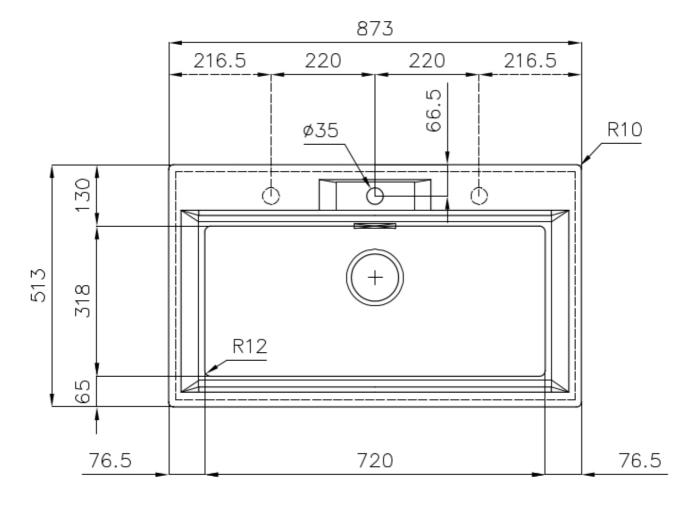

### **DETAILS**

| Edge/Installation Type | Flush-mount   Top-mount                                         |
|------------------------|-----------------------------------------------------------------|
| Finish                 | Foster brushed                                                  |
| Material               | AISI 304 stainless steel                                        |
| Texture                | Foster brushed                                                  |
| Base                   | 80 cm                                                           |
| Dimensions             | 873x513 mm                                                      |
| Standard fittings      | Fixing hooks, gasket, drain, overflow and siphon, boxed packing |
| Mixer holes            | 1 standard hole - 2nd and 3rd on request                        |
| Built-in hole          | View technical data sheet                                       |
|                        |                                                                 |

| Drainer             | No                                                                                                                                                                                                          |
|---------------------|-------------------------------------------------------------------------------------------------------------------------------------------------------------------------------------------------------------|
| Width               | 87 cm                                                                                                                                                                                                       |
| Bowl dimension      | 720x320mm                                                                                                                                                                                                   |
| Number of bowls     | 1 bowl                                                                                                                                                                                                      |
| Waste fitting       | Drain SPACE 3,5"                                                                                                                                                                                            |
| FEATURES            |                                                                                                                                                                                                             |
| Deep bowls          | This bowls reach an important depth, over 20 cm, thanks to the advanced production technology, that can be offer great capiency and practicity in all the washing operations.                               |
| High thickness      | Imm thick steel. A significant thickness, which guarantees the maximum sturdiness and durability.                                                                                                           |
| Perimetral overflow | The overflow is always a security on the Foster sinks that prevents the overflow of water in case of oversights. The perimeter drain solution improves aesthetics thanks to its square and essential shape. |
| Save space system   | Drain and siphon are designed to leave as much space as possible in the under-sink area, more and more useful today for theseparate waste collection systems.                                               |
| Small radius        | Bowls with squared shapes with a modern design and an increased capacity, for a minimal aesthetics connected with an extreme practicity.                                                                    |
| Space waste fitting | The elegant SPACE steel cap closes the drain and leaves no visible residues collected in the basket below. Space also has a small footprint and allows the optimal use of the under-sink compartment.       |