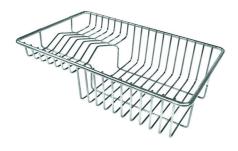

ystem   | Drain and siphon are designed to leave as much space as possible in the under-sink area, more and more useful today for theseparate waste collection systems.                                               |
| Small radius        | Bowls with squared shapes with a modern design and an increased capacity, for a minimal aesthetics connected with an extreme practicity.                                                                    |
| Space waste fitting | The elegant SPACE steel cap closes the drain and leaves no visible residues collected in the basket below. Space also has a small footprint and allows the optimal use of the under-sink compartment.       |

### **TECHNICAL DATA**

## Foster ==





## Foster ==



# Foster ==

### **GALLERY**









**OPTIONAL ACCESSORIES** 



Stainless steel plate rack 8100 304

### **RECOMMENDED PAIRINGS**



Mixer Tap Master 8493 000



Mixer Tap Play 8487 000