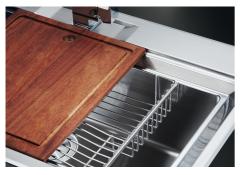

ntial shape. |
| Save space system   | Drain and siphon are designed to leave as much space as possible in the under-sink area, more and more useful today for theseparate waste collection systems.                                               |
| Small radius        | Bowls with squared shapes with a modern design and an increased capacity, for a minimal aesthetics connected with an extreme practicity.                                                                    |
| Space waste fitting | The elegant SPACE steel cap closes the drain and leaves no visible residues collected in the basket below. Space also has a small footprint and allows the optimal use of the under-sink compartment.       |

### **TECHNICAL DATA**

## Foster ==





## Foster ==



# Foster ==

### **GALLERY**









**OPTIONAL ACCESSORIES** 



Stainless steel plate rack 8100 304

### **RECOMMENDED PAIRINGS**



Mixer Tap Master 8493 000



Mixer Tap Play 8487 000