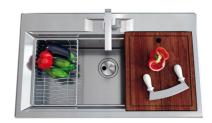

sential shape. |
| Save space system   | Drain and siphon are designed to leave as much space as possible in the under-sink area, more and more useful today for theseparate waste collection systems.                                               |
| Small radius        | Bowls with squared shapes with a modern design and an increased capacity, for a minimal aesthetics connected with an extreme practicity.                                                                    |
| Space waste fitting | The elegant SPACE steel cap closes the drain and leaves no visible residues collected in the basket below. Space also has a small footprint and allows the optimal use of the under-sink compartment.       |

### **TECHNICAL DATA**

## Foster ==





## Foster ==



# Foster ==

### **GALLERY**









**OPTIONAL ACCESSORIES** 



Stainless steel plate rack 8100 304

### **RECOMMENDED PAIRINGS**



Mixer Tap Master 8493 000



Mixer Tap Play 8487 000