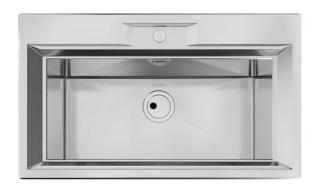

### Sink FL

Kitchen Sinks Code: 2977 060

### **DETAILS**

| Edge/Installation Type | Flush-mount   Top-mount                                         |
|------------------------|-----------------------------------------------------------------|
| Finish                 | Foster brushed                                                  |
| Material               | AISI 304 stainless steel                                        |
| Texture                | Foster brushed                                                  |
| Base                   | 80 cm                                                           |
| Dimensions             | 873x513 mm                                                      |
| Standard fittings      | Fixing hooks, gasket, drain, overflow and siphon, boxed packing |
| Mixer holes            | 1 standard hole - 2nd and 3rd on request                        |
| Built-in hole          | View technical data sheet                                       |
|                        |                                                                 |

| Drainer             | No                                                                                                                                                                                                          |
|---------------------|-------------------------------------------------------------------------------------------------------------------------------------------------------------------------------------------------------------|
| Width               | 87 cm                                                                                                                                                                                                       |
| Bowl dimension      | 720x320mm                                                                                                                                                                                                   |
| Number of bowls     | 1 bowl                                                                                                                                                                                                      |
| Waste fitting       | Drain SPACE 3,5"                                                                                                                                                                                            |
| FEATURES            |                                                                                                                                                                                                             |
| Deep bowls          | This bowls reach an important depth, over 20 cm, thanks to the advanced production technology, that can be offer great capiency and practicity in all the washing operations.                               |
| High thickness      | Imm thick steel. A significant thickness, which guarantees the maximum sturdiness and durability.                                                                                                           |
| Perimetral overflow | The overflow is always a security on the Foster sinks that prevents the overflow of water in case of oversights. The perimeter drain solution improves aesthetics thanks to its square and essential shape. |
| Save space system   | Drain and siphon are designed to leave as much space as possible in the under-sink area, more and more useful today for theseparate waste collection systems.                                               |
| Small radius        | Bowls with squared shapes with a modern design and an increased capacity, for a minimal aesthetics connected with an extreme practicity.                                                                    |
| Space waste fitting | The elegant SPACE steel cap closes the drain and leaves no visible residues collected in the basket below. Space also has a small footprint and allows the optimal use of the under-sink compartment.       |