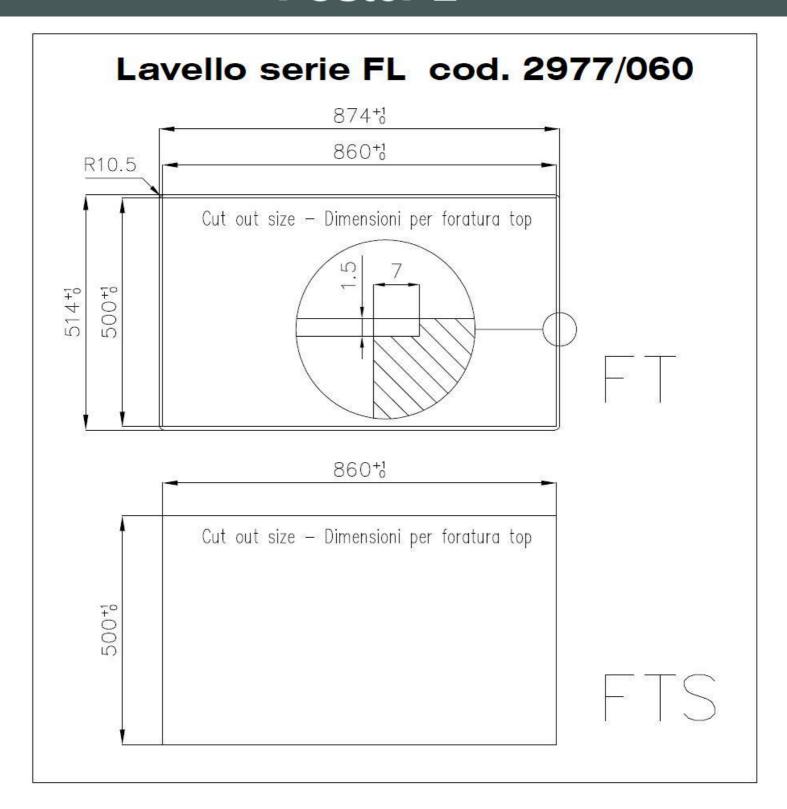

### **DETAILS**

| Edge/Installation Type | Flush-mount   Top-mount                                         |
|------------------------|-----------------------------------------------------------------|
| Finish                 | Foster brushed                                                  |
| Material               | AISI 304 stainless steel                                        |
| Texture                | Foster brushed                                                  |
| Base                   | 80 cm                                                           |
| Dimensions             | 873x513 mm                                                      |
| Standard fittings      | Fixing hooks, gasket, drain, overflow and siphon, boxed packing |
| Mixer holes            | 1 standard hole - 2nd and 3rd on request                        |
| Built-in hole          | View technical data sheet                                       |
|                        |                                                                 |