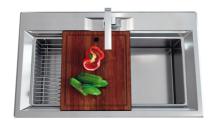

essential shape. |
| Save space system   | Drain and siphon are designed to leave as much space as possible in the under-sink area, more and more useful today for theseparate waste collection systems.                                               |
| Small radius        | Bowls with squared shapes with a modern design and an increased capacity, for a minimal aesthetics connected with an extreme practicity.                                                                    |
| Space waste fitting | The elegant SPACE steel cap closes the drain and leaves no visible residues collected in the basket below. Space also has a small footprint and allows the optimal use of the under-sink compartment.       |

### **TECHNICAL DATA**

## Foster ==





## Foster ==



# Foster ==

### **GALLERY**









**OPTIONAL ACCESSORIES** 



Stainless steel plate rack 8100 304

### **RECOMMENDED PAIRINGS**



Mixer Tap Master 8493 000



Mixer Tap Play 8487 000