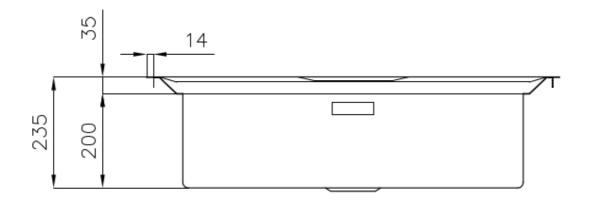

### **DETAILS**

| Edge/Installation Type | Flush-mount   Top-mount                                         |
|------------------------|-----------------------------------------------------------------|
| Finish                 | Foster brushed                                                  |
| Material               | AISI 304 stainless steel                                        |
| Texture                | Foster brushed                                                  |
| Base                   | 80 cm                                                           |
| Dimensions             | 873x513 mm                                                      |
| Standard fittings      | Fixing hooks, gasket, drain, overflow and siphon, boxed packing |
| Mixer holes            | 1 standard hole - 2nd and 3rd on request                        |
| Built-in hole          | View technical data sheet                                       |
|                        |                                                                 |

| Drainer             | No                                                                                                                                                                                                          |
|---------------------|-------------------------------------------------------------------------------------------------------------------------------------------------------------------------------------------------------------|
| Width               | 87 cm                                                                                                                                                                                                       |
| Bowl dimension      | 720x320mm                                                                                                                                                                                                   |
| Number of bowls     | 1 bowl                                                                                                                                                                                                      |
| Waste fitting       | Drain SPACE 3,5"                                                                                                                                                                                            |
| FEATURES            |                                                                                                                                                                                                             |
| Deep bowls          | This bowls reach an important depth, over 20 cm, thanks to the advanced production technology, that can be offer great capiency and practicity in all the washing operations.                               |
| High thickness      | Imm thick steel. A significant thickness, which guarantees the maximum sturdiness and durability.                                                                                                           |
| Perimetral overflow | The overflow is always a security on the Foster sinks that prevents the overflow of water in case of oversights. The perimeter drain solution improves aesthetics thanks to its square and essential shape. |
| Save space system   | Drain and siphon are designed to leave as much space as possible in the under-sink area, more and more useful today for theseparate waste collection systems.                                               |
| Small radius        | Bowls with squared shapes with a modern design and an increased capacity, for a minimal aesthetics connected with an extreme practicity.                                                                    |
| Space waste fitting | The elegant SPACE steel cap closes the drain and leaves no visible residues collected in the basket below. Space also has a small footprint and allows the optimal use of the under-sink compartment.       |