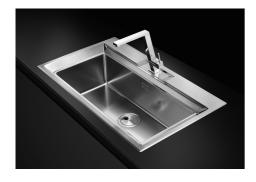

### Sink FL

Kitchen Sinks Code: 2977 060

### **DETAILS**

| Edge/Installation Type | Flush-mount   Top-mount                                         |
|------------------------|-----------------------------------------------------------------|
| Finish                 | Foster brushed                                                  |
| Material               | AISI 304 stainless steel                                        |
| Texture                | Foster brushed                                                  |
| Base                   | 80 cm                                                           |
| Dimensions             | 873x513 mm                                                      |
| Standard fittings      | Fixing hooks, gasket, drain, overflow and siphon, boxed packing |
| Mixer holes            | 1 standard hole - 2nd and 3rd on request                        |
| Built-in hole          | View technical data sheet                                       |
|                        |                                                                 |

| Drainer             | No                                                                                                                                                                                                          |
|---------------------|-------------------------------------------------------------------------------------------------------------------------------------------------------------------------------------------------------------|
| Width               | 87 cm                                                                                                                                                                                                       |
| Bowl dimension      | 720x320mm                                                                                                                                                                                                   |
| Number of bowls     | 1 bowl                                                                                                                                                                                                      |
| Waste fitting       | Drain SPACE 3,5"                                                                                                                                                                                            |
| FEATURES            |                                                                                                                                                                                                             |
| Deep bowls          | This bowls reach an important depth, over 20 cm, thanks to the advanced production technology, that can be offer great capiency and practicity in all the washing operations.                               |
| High thickness      | Imm thick steel. A significant thickness, which guarantees the maximum sturdiness and durability.                                                                                                           |
| Perimetral overflow | The overflow is always a security on the Foster sinks that prevents the overflow of water in case of oversights. The perimeter drain solution improves aesthetics thanks to its square and essential shape. |
| Save space system   | Drain and siphon are designed to leave as much space as possible in the under-sink area, more and more useful today for theseparate waste collection systems.                                               |
| Small radius        | Bowls with squared shapes with a modern design and an increased capacity, for a minimal aesthetics connected with an extreme practicity.                                                                    |
| Space waste fitting | The elegant SPACE steel cap closes the drain and leaves no visible residues collected in the basket below. Space also has a small footprint and allows the optimal use of the under-sink compartment.       |